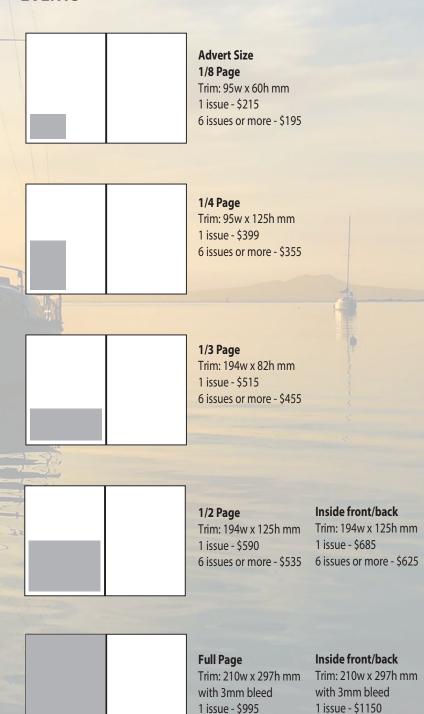

#### **ARTWORK, SET-UP & DESIGN**

Advertising rates are based on Print Ready Artwork (pdf) supplied.

A very reasonable design fee will apply if adverts need to be made up based on \$90 per hour.

## Showcase your brand in our engaging editorial features!

**Shore**Lines MEDIA PLATFORM PROVIDES FOR ALL ASPECTS OF AN INTEGRATED PROMOTION CAMPAIGN:

- ► PRINT
- ► WEB
- ► SOCIAL MEDIA
- **► EVENTS**

6 issues or more - \$925 6 issues or more - \$1090